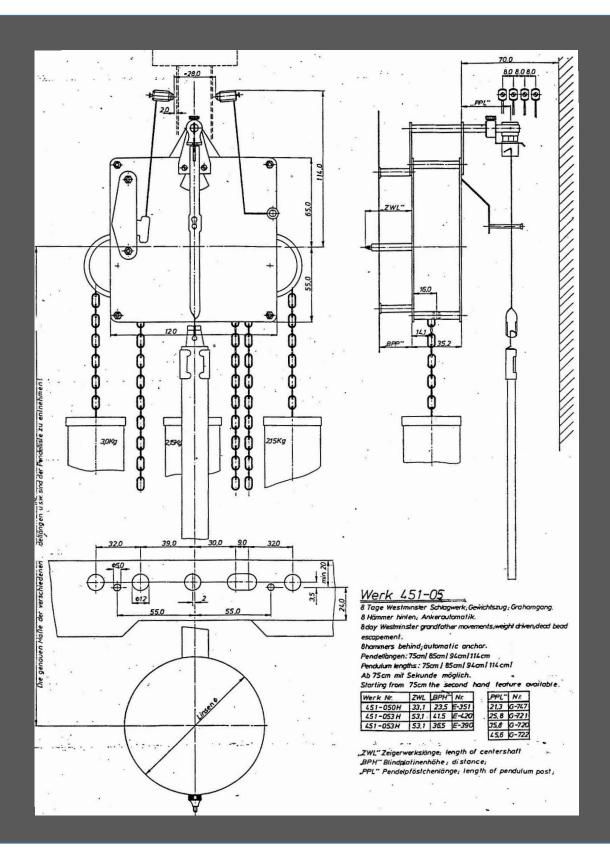

## Hermle W 0451-053 movement

8-days-4/4-westminster chime movement, chain driven with inserted chains, hammers behind, handshaft length 53,2 mm, Automatic Beat, Standard Export packing 6-pack

Possible with pendulum length: 66, 75, 85, 94 and 114 cm

Available with following options for an additional charge (see price list):

- Silence lever
- Second feature
- Automatic night shut off
- Mounting brackets (4 pcs)
- Single packing
- Customers logo

## Accessories:

- Weight shells 50 x 232 mm polished B030-840804
- Standard gong 8-rods 52 cm B226-06040
- Dials and pendulums available

If you have any question please contact us:

Phone: + 49 7426 601 - 0 Fax: + 49 7426 601 - 176 Email: info@hermle-uhren.de