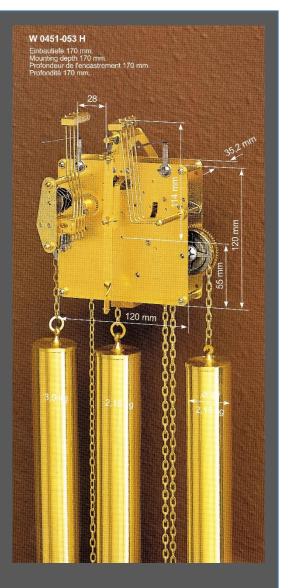

## Hermle W 0451-053 movement

8-days-4/4-westminster chime movement, chain driven with inserted chains, hammers behind, handshaft length 53,2 mm, Automatic Beat, Standard Export packing 6-pack

Possible with pendulum length: 66, 75, 85, 94 and 114 cm

## Accessories:

- Weight shells 50 x 232 mm polished B030-840804
- Standard gong 8-rods 52 cm B226-06040
- Dials and pendulums available

If you have any question please contact us:

Phone: + 49 7426 601 - 0 Fax: + 49 7426 601 - 176 Email: info@hermle-uhren.de